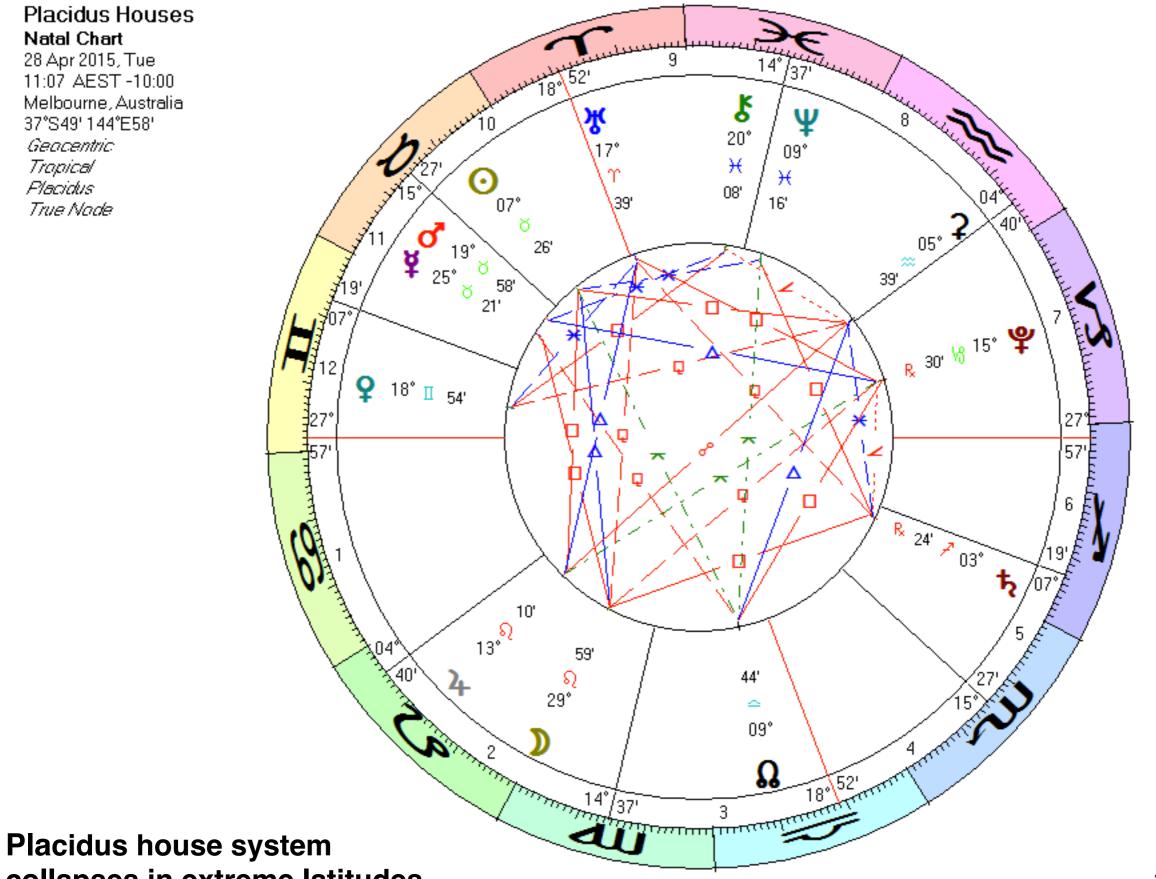

## House Systems

 <u>Placidus</u> is the most commonly used house system, (difficult for extreme latitudes north and south)

<u>Porphyry</u> - preferred by Evolutionary astrologers, and me, as it divides houses between angles evenly, (used since 2nd century ACE)

#### Placidus Houses Natal Chart

28 Apr 2015, Tue 11:07 AEST -10:00 Melbourne, Australia 37°S49'144°E58' Geocentric Tropical Flacidus True Node

collapses in extreme latitudes

Equal Houses Natal Chart 28 Apr 2015, Tue 11:07 AEST -10:00 Melbourne, Australia 37°S49'144°E58' Geocentric Tropical Equal True Node