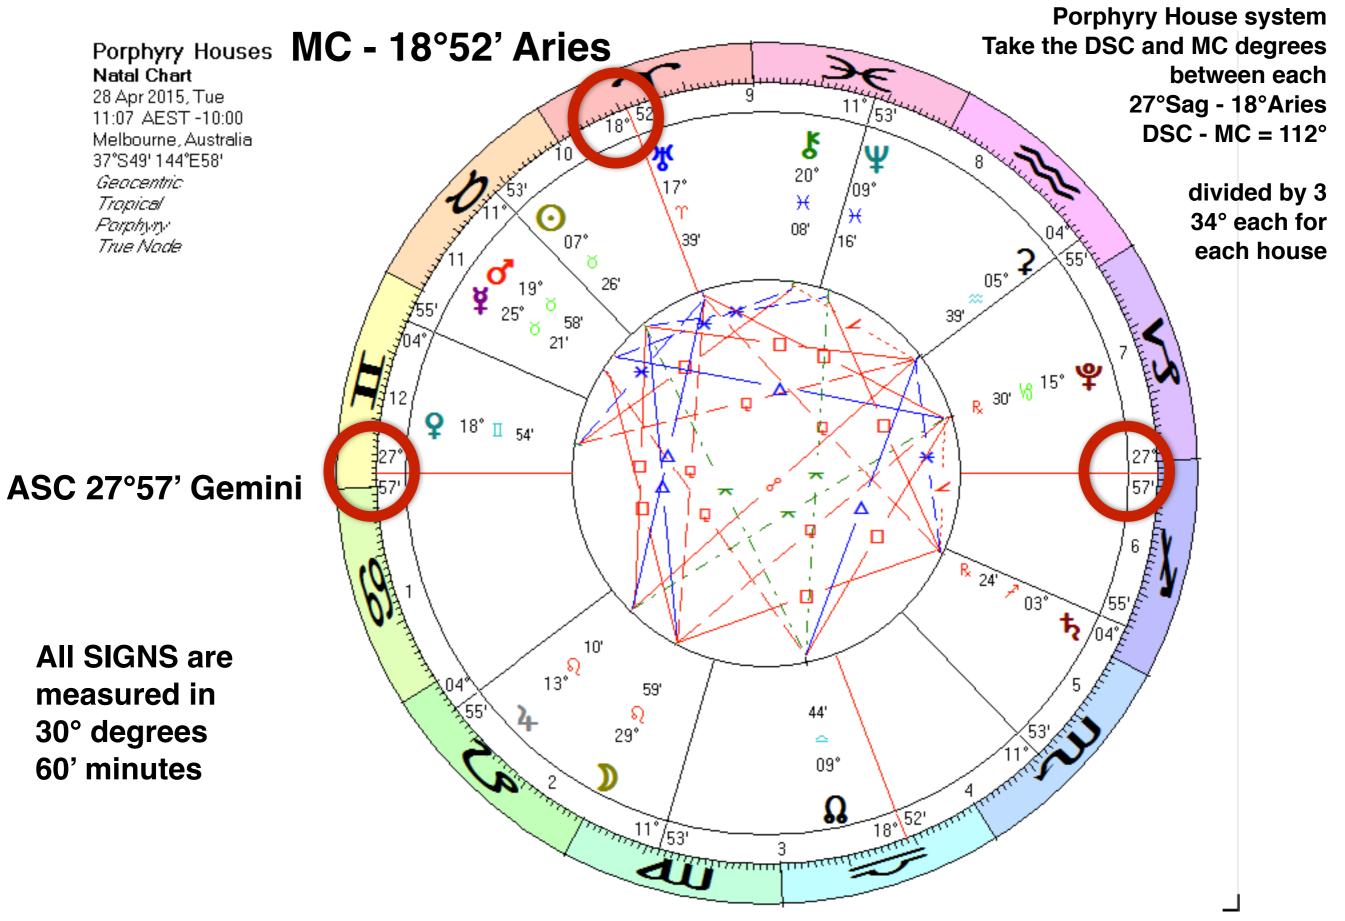

## House Systems

 <u>Placidus</u> is the most commonly used house system, (difficult for extreme latitudes north and south)

<u>Porphyry</u> - preferred by Evolutionary astrologers, and me, as it divides houses between angles evenly, (used since 2nd century ACE)

From Jeffery Wolf Greene

- have used the porphyry system for over twenty years, and continue to do so. Very few people remember anymore that this system was in fact the system of choice during the 1800's. It's origins come from a christian mystic named porphyry......fourth century AD.

As you know it conceives that were one was born that local space is equal relative to the mc, asc, asc, ic. the primary number in the system is 3 which for my purposes, evolutionary astrology, is perfect.....past, present, future...... and of course is the primary number in all advanced math.

It is a spatial based system versus time based as in Placidius.

So for all those reasons.....