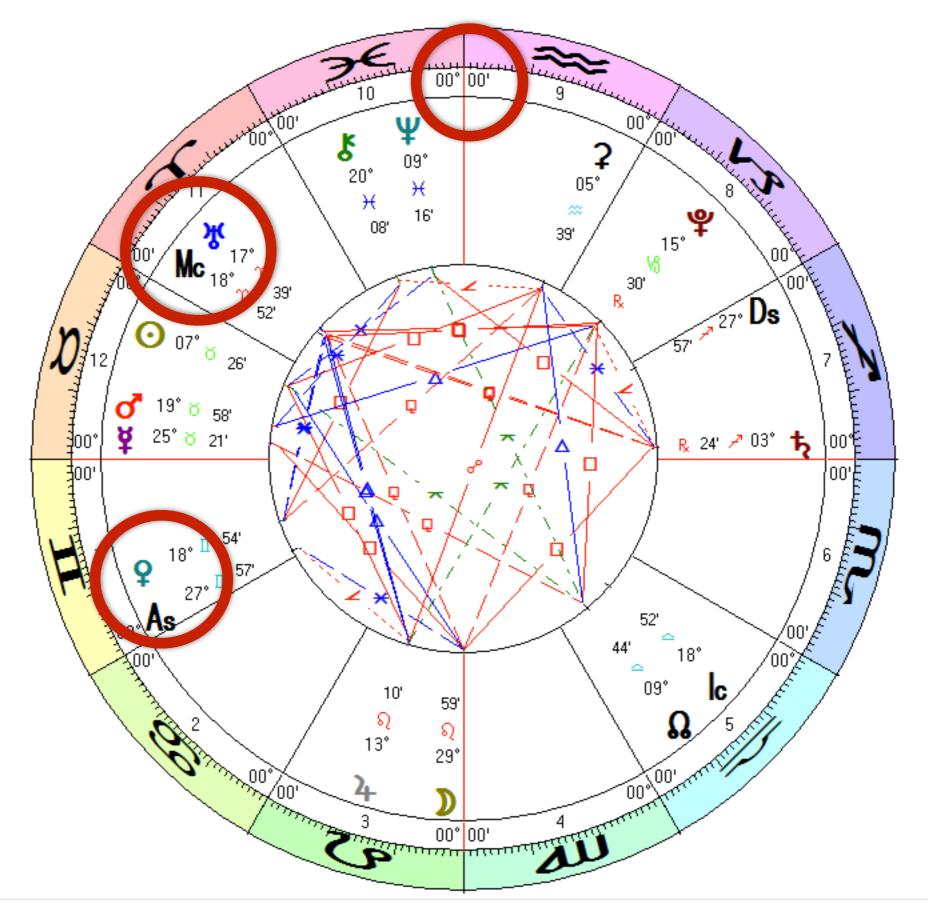

#### Placidus Houses Natal Chart

28 Apr 2015, Tue 11:07 AEST -10:00 Melbourne, Australia 37°S49'144°E58' Geocentric Tropical Flacidus True Node

collapses in extreme latitudes

Equal Houses Natal Chart 28 Apr 2015, Tue 11:07 AEST -10:00 Melbourne, Australia 37°S49'144°E58' Geocentric Tropical Equal True Node