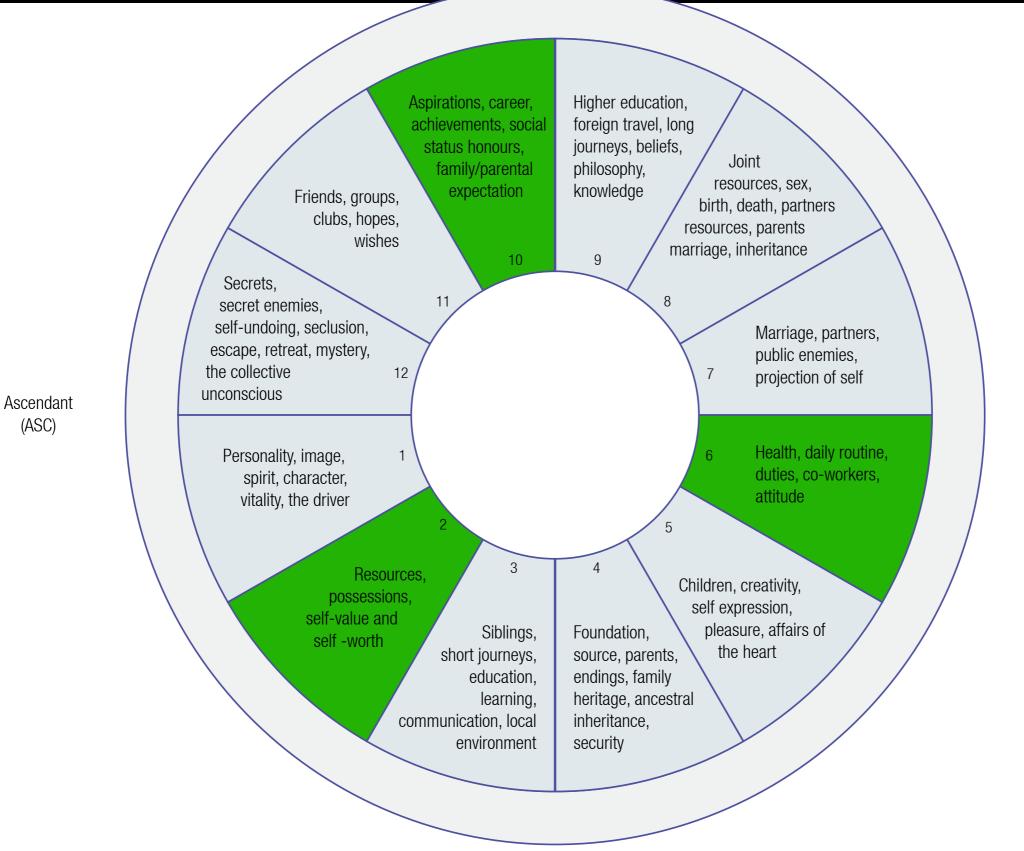

#### Whole sign Houses

- ASC- DSC can be anywhere in 1st-7th house,
- MC-IC vary will be in either 9th or 10th house, or IC 3rd or 4th

Equal (30° each), like natural wheel except starting from ASC

- Equal (30° each), like natural wheel except starting from degree of ASC.
- MC also not at cusp of 10th house