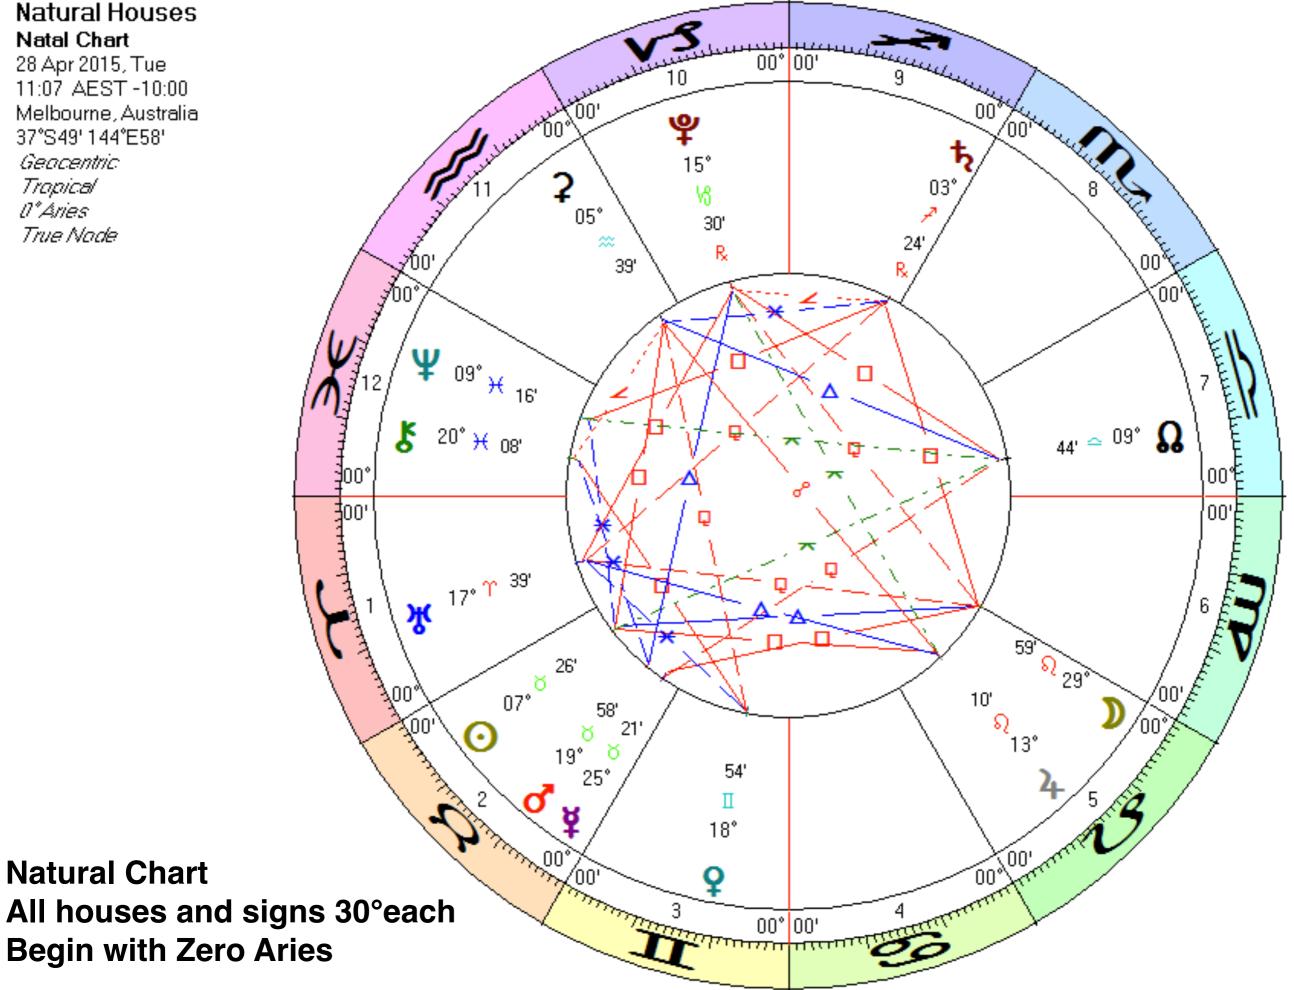

#### Natural Houses Natal Chart

28 Apr 2015, Tue 11:07 AEST -10:00 Melbourne, Australia 37°S49'144°E58' Geocentric Tropical 0° Åries True Node

All houses are not 30° each