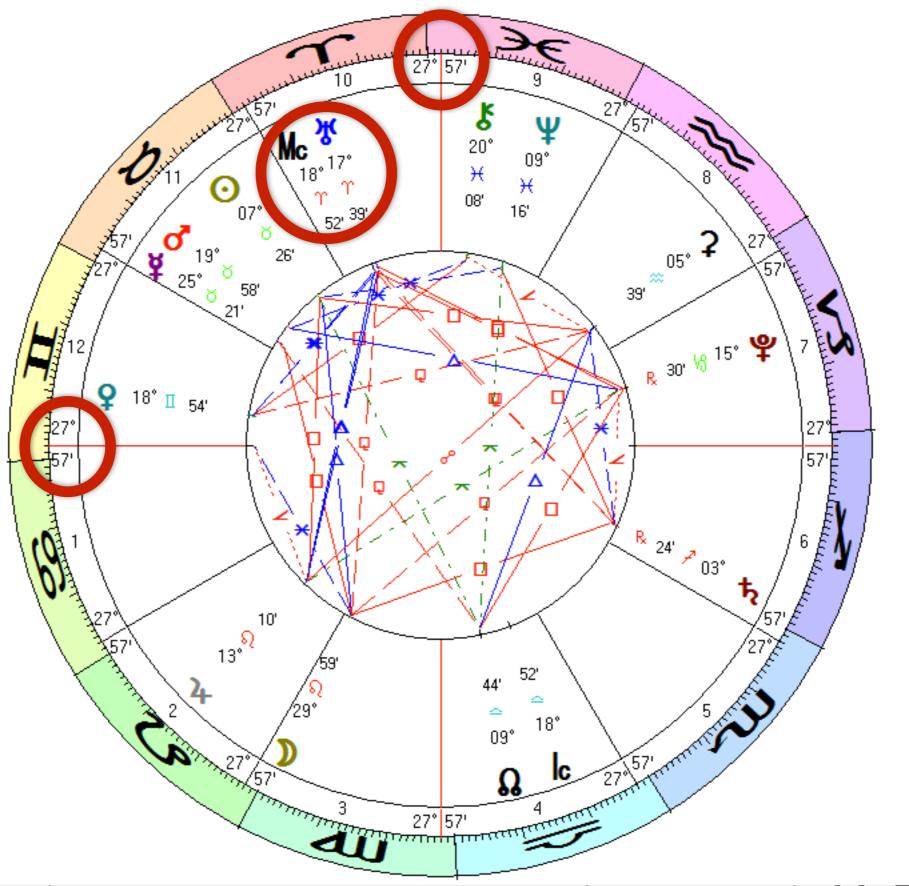

#### Natural Houses Natal Chart

28 Apr 2015, Tue 11:07 AEST -10:00 Melbourne, Australia 37°S49'144°E58' Geocentric Tropical 0° Åries True Node

All houses are not 30° each