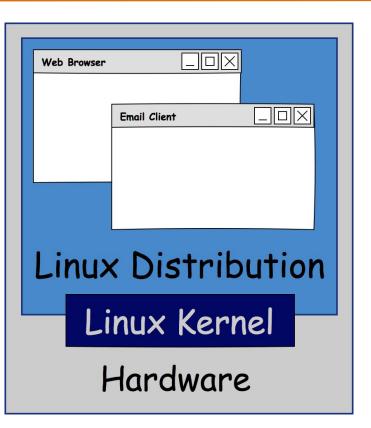

# **Linux Distributions**

LinuxTrainingAcademy.com

• Linux is an Operating System

- Linux is an Operating System
- Linux OS = Linux Distribution

| Web Browser        |              |  |  |  |
|--------------------|--------------|--|--|--|
|                    | Email Client |  |  |  |
|                    |              |  |  |  |
|                    |              |  |  |  |
|                    |              |  |  |  |
| Linux Distribution |              |  |  |  |

- Linux is an Operating System
- Linux OS = Linux Distribution
  Curated software

| Web Browser        |              |  |  |
|--------------------|--------------|--|--|
|                    | Email Client |  |  |
|                    |              |  |  |
|                    |              |  |  |
| Linux Distribution |              |  |  |

- Linux is an Operating System
- Linux OS = Linux Distribution
  Curated software
- Distro / Flavor = Distribution

| Web Browser        |              |  |  |  |
|--------------------|--------------|--|--|--|
|                    | Email Client |  |  |  |
|                    |              |  |  |  |
| Linux Distribution |              |  |  |  |

# **Linux Kernel**

• The kernel is the core.

• Linux Kernel + Apps = Distro