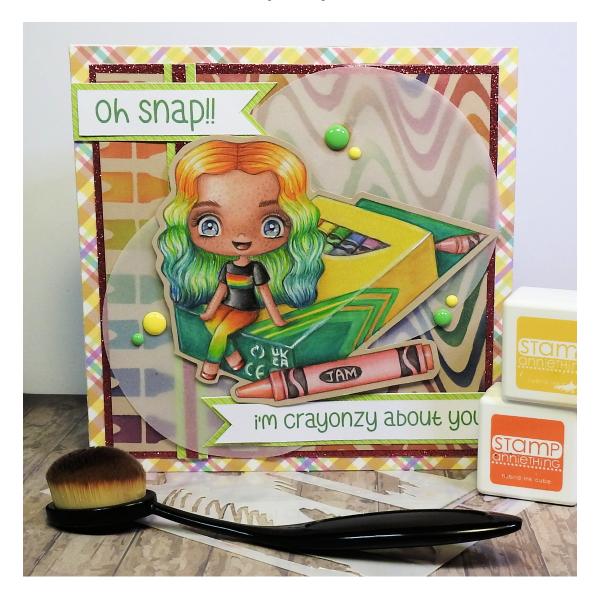

#### **Prep**

Print two copies of the Cray-belle digistamp onto half of your sheet of smooth kraft cardstock at 100% size. One should be unaltered with black lines, the other should be slightly greyscale. The pale one will be cut out.

Die cut two circles of vellum paper (Approx 9cm diameter)

Cut a piece of 13cm x13cm kraft cardstock (from the other half of the sheet)

Print chosen sentiment onto a piece of white paper, one sentiment at 4cm long, and one at 8cm long. Re-colour text to be green if preferred. Print them leaving some space on the left and right.

## **Polychromo Pencils**

All of these pencils (apart from 132 and 267) are in the standard 24 Pencil Polychromo Tin.

Skin and Freckles - 101, 109, 132, 177, 187, 190 Eyes, Mouth and Eyebrows - 101, 151, 177, 190, 199, 274 Hair – 101, 104, 109, 110, 115, 121, 151, 163, 171, 225
Tee and Trousers – 101, 109, 110, 115, 121, 171, 199, 274
Crayon Box – 101, 107, 109, 163, 171, 187, 199, 267
Crayon Box Window – 101, 107, 110, 115, 121, 151, 171, 199
Crayon – 101, 121, 225

OPTIONAL –Papers from the Spring Surprise 6x6 Pad, Stamp Anniething Neon Rainbow Enamel Dots, Shaker Basics Dies Set 1, Stamp Anniething Pencil Dust Floofer, Faber Castell Eraser Pencil, Electric Eraser, Sticky Mat for Ink Cubes. Polychromo Pencil Pine Green 267.

Bonus Background ideas - Wax Crayons, Watercolour paints and White Card.