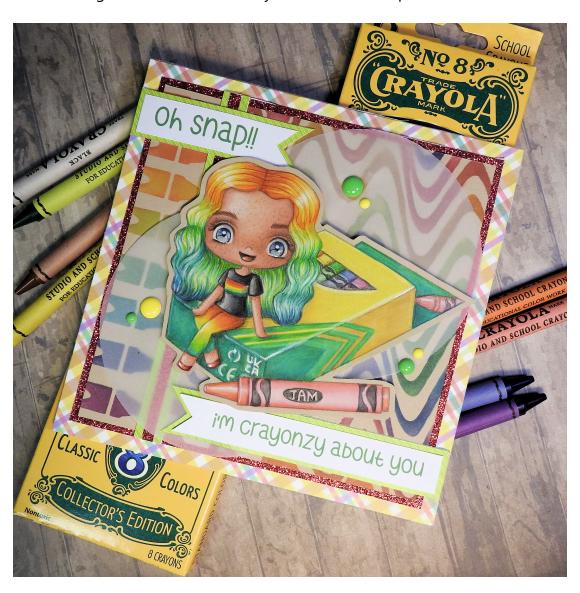

#### **Prep**

Print two copies of the Cray-belle digistamp onto half of your sheet of smooth kraft cardstock at 100% size. One should be unaltered with black lines, the other should be slightly greyscale. The pale one will be cut out.

Die cut two circles of vellum paper (Approx 9cm diameter)

Cut a piece of 13cm x13cm kraft cardstock (from the other half of the sheet)

Print chosen sentiment onto a piece of white paper, one sentiment at 4cm long, and one at 8cm long. Re-colour text to be green if preferred. Print them leaving some space on the left and right.

## **Polychromo Pencils**

All of these pencils (apart from 132 and 267) are in the standard 24 Pencil Polychromo Tin.

Skin and Freckles - 101, 109, 132, 177, 187, 190 Eyes, Mouth and Eyebrows - 101, 151, 177, 190, 199, 274 Hair – 101, 104, 109, 110, 115, 121, 151, 163, 171, 225
Tee and Trousers – 101, 109, 110, 115, 121, 171, 199, 274
Crayon Box – 101, 107, 109, 163, 171, 187, 199, 267
Crayon Box Window – 101, 107, 110, 115, 121, 151, 171, 199
Crayon – 101, 121, 225