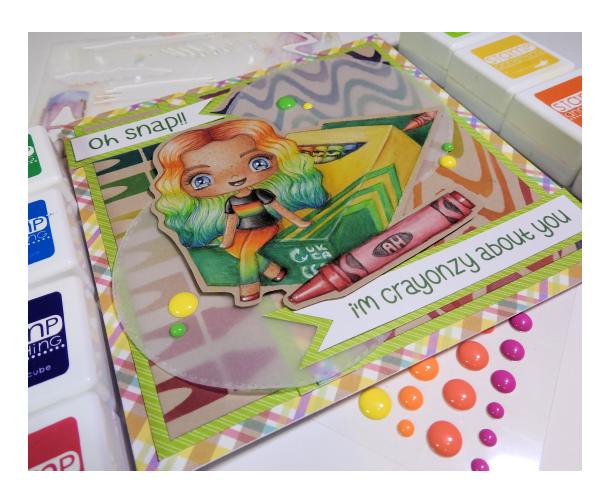

#### **Prep**

Print two copies of the Cray-belle digistamp onto half of your sheet of smooth kraft cardstock at 100% size. One should be unaltered with black lines, the other should be slightly greyscale. The pale one will be cut out.

Die cut two circles of vellum paper (Approx 9cm diameter)

Cut a piece of 13cm x13cm kraft cardstock (from the other half of the sheet)

Print chosen sentiment onto a piece of white paper, one sentiment at 4cm long, and one at 8cm long. Re-colour text to be green if preferred. Print them leaving some space on the left and right.

## **Polychromo Pencils**

All of these pencils (apart from 132 and 267) are in the standard 24 Pencil Polychromo Tin.

Skin and Freckles - 101, 109, 132, 177, 187, 190 Eyes, Mouth and Eyebrows - 101, 151, 177, 190, 199, 274 Hair – 101, 104, 109, 110, 115, 121, 151, 163, 171, 225
Tee and Trousers – 101, 109, 110, 115, 121, 171, 199, 274
Crayon Box – 101, 107, 109, 163, 171, 187, 199, 267
Crayon Box Window – 101, 107, 110, 115, 121, 151, 171, 199
Crayon – 101, 121, 225