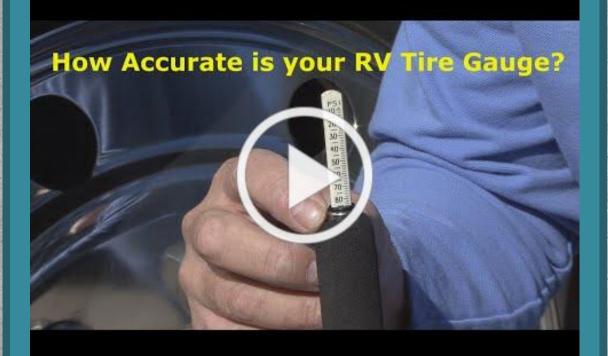

## This Month's Feature Video Types of RV Screws & Screwdriver Bits

I always talk about the importance of checking the inflation pressure in your RV's tires, but is your tire pressure gauge giving you accurate information? In this RV video Mark discusses and demonstrates how to determine your tire gauge's accuracy and how to select a quality gauge for your RV tires. <u>WATCH NOW</u>