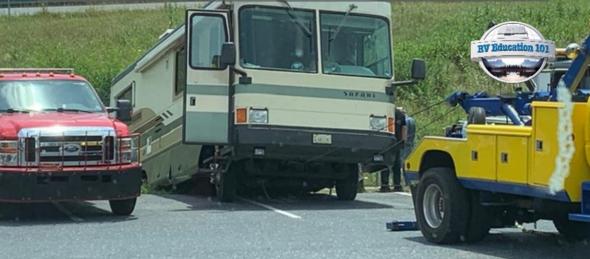

# **Enjoy the RV Journey!**

want to find yourself in.

Welcome back,

I took the photo (above) when we stopped to refuel in Virginia. I am guessing because it is a dieselpowered motorhome the driver forgot to set the emergency air brake. This was an unfortunate situation you don't If you are new to RVs, or you just need a refresher on towing a trailer or driving a motorhome visit our **RV Online Training** site and select the training courses(s) that apply to you.