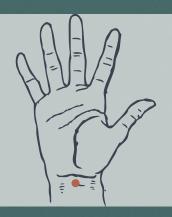

### **JASMINE**

**Dilution: 15-25%** 

Point: Pericadium 7 - Great Mound

*In the middle of the Palmar wrist crease, between the two tendons* 

Heart Protection - Calming - "Trust Point" - Source Point