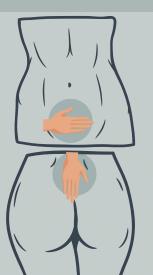

#### Cradling Womb and Sacrum

#### Upper Border Sacrum

Dispels Fear & Anxiety - Awakens Strength & Flexibility - Connects us to our Ancestors & our Collective Wisdom