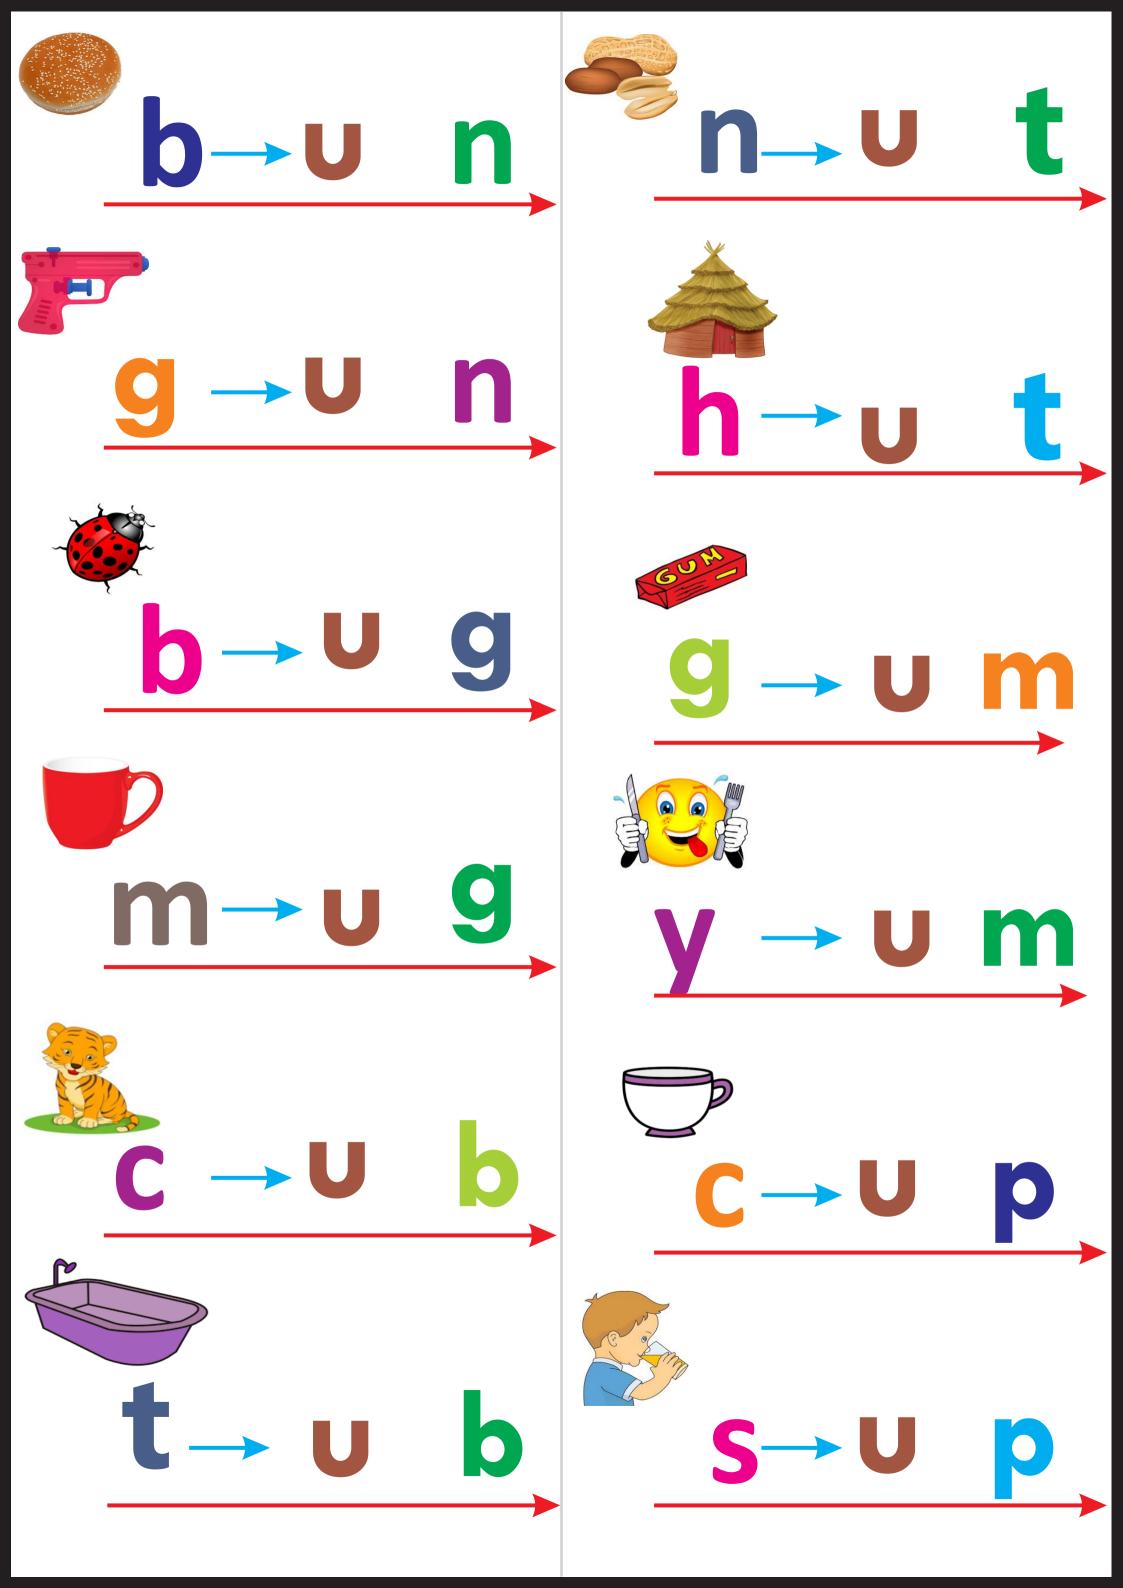

---------------------------------------------------------------------------------------------------------------------------------------------------------------------------------------------------------------------------------------------------------------------------------------------------------------------------------------------------------------------------------------------------------------------------------------------------------------------------------------------------------------------------------------------------------------------------------------------|------------------|------------------|-----|--|



ê è



hay

ray

say

bay