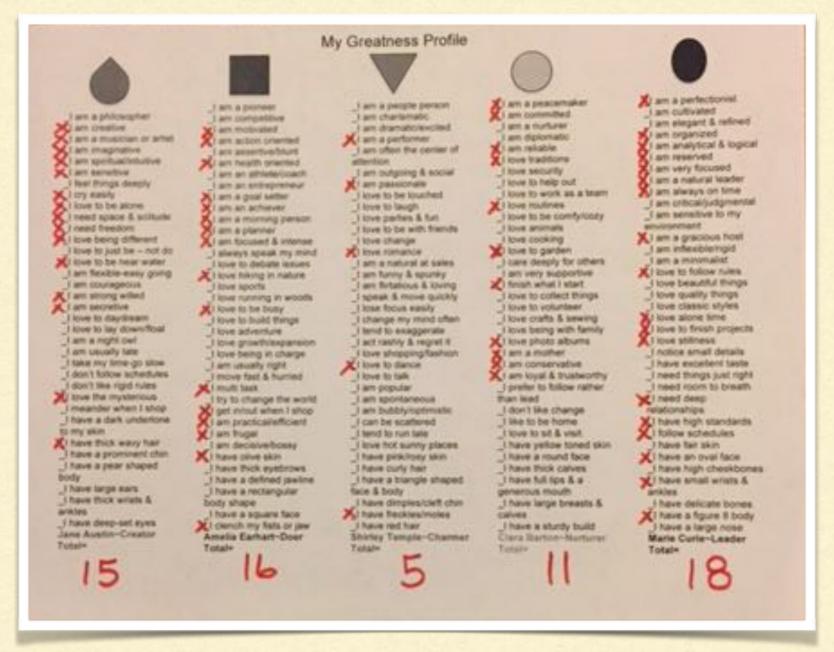

### MY GREATNESS PROFILE

#### Understanding what your Greatness Profile Means

This is an example of what your Greatness profile might look like when you have completed it.

CREATOR=15 DOER=16 CHARMER=5 NURTURER=11 LEADER=18

My Unique Greatness is: 15-16-5-11-18

My Natural Greatness would be LEADER=18

CREATOR=15 DOER=16 CHARMER=5 NURTURER=11 LEADER=18

My Unique Greatness is: 15-16-5-11-18