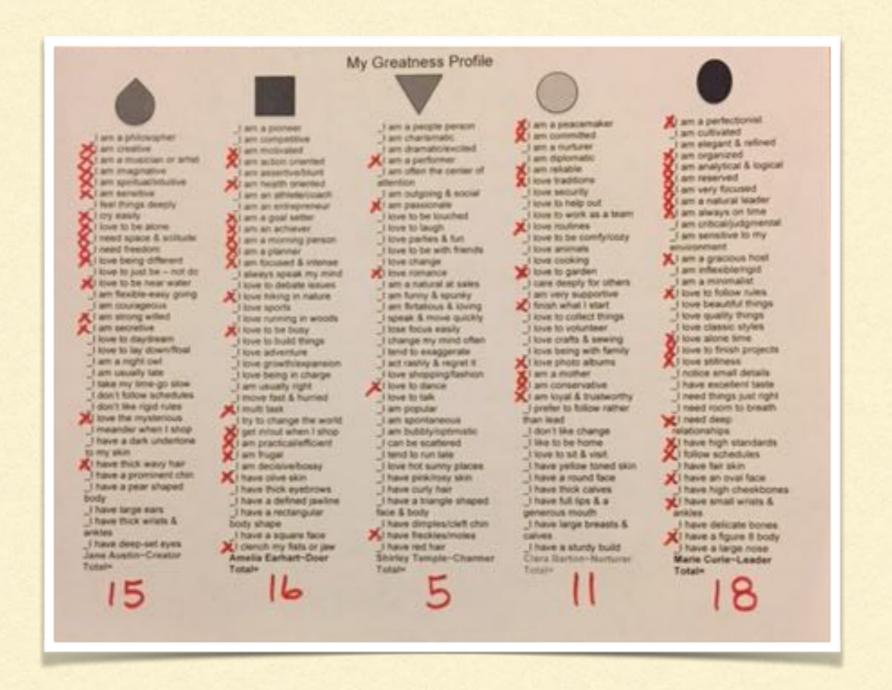

### MY GREATNESS PROFILE

#### Understanding what your Greatness Profile Means

This is an example of what your Greatness profile might look like when you have completed it.

CREATOR=15 DOER=16 CHARMER=5 NURTURER=11 LEADER=18

My Unique Greatness is: 15-16-5-11-18

My Natural Greatness would be LEADER=18

CREATOR=15 DOER=16 CHARMER=5 NURTURER=11 LEADER=18

My Unique Greatness is: 15-16-5-11-18