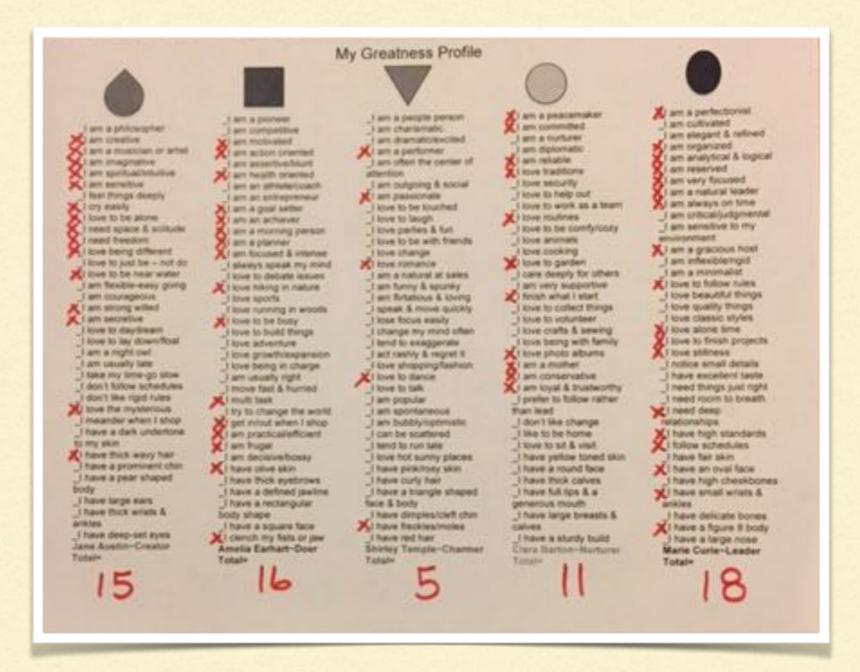

### MY GREATNESS PROFILE

#### Understanding what your Greatness Profile Means

This is an example of what your Greatness profile might look like when you have completed it.

CREATOR=15 DOER=16 CHARMER=5 NURTURER=11 LEADER=18

My Unique Greatness is: 15-16-5-11-18

My Natural Greatness would be LEADER=18

CREATOR=15 DOER=16 CHARMER=5 NURTURER=11 LEADER=18

My Unique Greatness is: 15-16-5-11-18