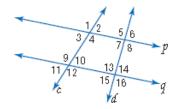

## Refer to the figure to identify each of the following.

- 1. all segments parallel to  $\overline{AE}$
- 2. all planes intersecting plane BCN
- 3. all segments skew to  $\overline{DC}$

Identify the transversal connecting each pair of angles. Then classify the relationship between each pair of angles as alternate interior, alternate exterior, corresponding, or consecutive interior angles.

**4.** ∠2 and ∠5

**5**. ∠9 and ∠13

6. ∠12 and ∠13

7. ∠3 and ∠6