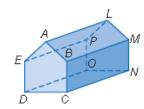

## Refer to the figure to identify each of the following.

- 1. all segments parallel to  $\overline{AE}$
- 2. all planes intersecting plane BCN
- 3. all segments skew to  $\overline{DC}$

Identify the transversal connecting each pair of angles. Then classify the relationship between each pair of angles as alternate interior, alternate exterior, corresponding, or consecutive interior angles.