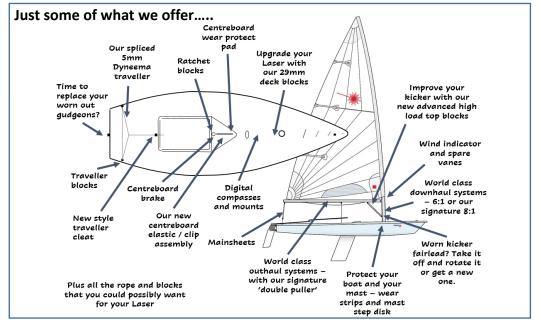

# World Class Rigging and more...

Traveller Wear Protector

Exclusively from Southeast Sailboats these new durable injection moulded protection pads made for us by Allen will prevent your deck from being worn away. Class legal and available for immediate shipping.

## Advanced Kicker/Vang Solutions

Free running high load blocks from Harken, Allen and Ronstan that make it easier to pull the kicker/vang on. Visit the website for more details.

#### 8:1 Downhaul System

ILCA 7 (Standard)

The new ILCA branded class legal sails are in stock. Plus, our sail service – we can fit your numbers/ country code for you – with a full sign off sheet so you know we have put them put on correctly! Free UPS shipping in Europe. Contact us for great tax free prices for shipping worldwide!

Our ground breaking and popular 8:1 downhaul – essential if you are using the MkII standard sail, and being adopted more and more by Radial and 4.7 sailors.

Only £53.50 for a complete ready to fit Allen 30mm system, or £80.50 for the Harken 29mm version.

### Improved Kicker /Vang Fairlead

It may look the same but..

Southeast Sailboats

...following Southeast Sailboats comments regarding excessive fairlead wear when using Technora, Harken are now producing the fairlead from a harder material which should make it more resilient to initial wear, as well as reducing wear once the shiny surface layer is worn away. Class legal and in stock!

## Double Puller Outhaul Elastic/Inhaul Bungee

Our unique implementation of the 'double puller' outhaul elastic/inhaul bungee uses an elastic with stitched/whipped loops at each end, and a toggle/dog bone that is spliced into the primary line assembly just behind the floating block. This provides a very easy way of rigging this type of outhaul elastic, avoiding having to tie the elastic onto the boom cleat and outhaul block when rigging. Our outhaul systems and primary lines are available with this toggle as an option.