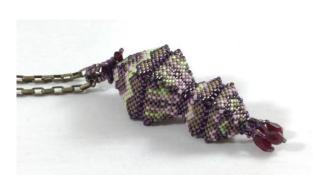

### Picasso (2-Color):

11/0 Delicas:

(A) DB734 - Opaque Chocolate

Use the **Four Color Pattern**, but use the same color for (B), (C), and (D):

DB2264 – Picasso Seafoam Green

Fringe and Embellishment:

- 8 ~ 5mm Pinch Beads
- 8 ~ 3mm #5328 Swarovski Bicones