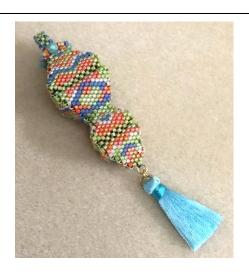

# Heart Pagoda - Materials List & Gallery

I always use bright colors in my tutorials, and the Tutorial Colors were begging for a tassel as the fringe! So, I decided to give more options in the materials list for fringe and also the top embellishment. In addition to the Wine colorway (original pendant colors), the Video Colors and two other colorways – Christmas (3-color) and Picasso (2-color) – are included.

#### **Tutorial Colors:**

#### 11/0 Delicas:

- (A) DB169 Opaque Chartreuse
- (B) DB161 Opaque Orange AB
- (C) DB730 Periwinkle
- (D) DB157 Opaque Cream

#### Fringe and Embellishment:

- 4 ~ 4mm FirePolish
- 1 ~ 4mm Soldered Jump Ring
- 1 ~ 4mm Jump Ring
- 1 ~ 1" Silk Tassel