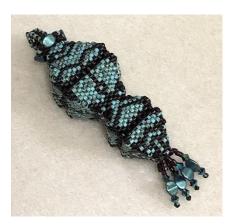

### **Video Colors:**

#### 11/0 Delicas:

- (A) DB2517 Galv. Duracoat Mermaid Blue
- (B) DB281 Lined Pale Blue Magenta
- (C) DB2138 Opaque Light Orchid
- (D) DB2040 Luminous Mint Green

#### Fringe and Embellishment:

- 6 ~ 4mm #5328 Swarovski Bicones
- 4 ~ 9x6mm #5500 Swarovski Tear Drops