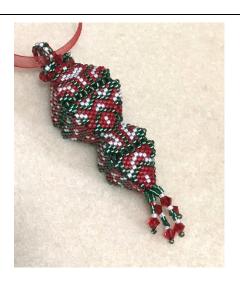

## **Christmas (3-color):**

Use the Three Color Pattern graphs

11/0 Delicas:

- (A) DB148 Silver Lined Christmas Green
- (B) DB791 Opaque Red (dyed)
- (C) DB066 Crystal White

Fringe and Embellishment:

10 ~ 4mm #5328 Swarovski Bicones