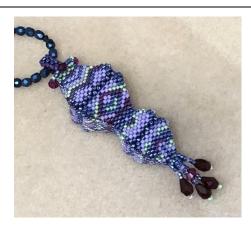

#### Wine:

#### 11/0 Delicas:

- (A) DB611 Silver Lined Wine
- (B) DB380 Matte Metallic Green Pink
- (C) DB169 Opaque Chartreuse
- (D) DB210 Opaque Light Lilac

#### Fringe and Embellishment:

- 4 ~ 4mm #5328 Swarovski Bicones
- 4 ~ 9x6mm #5500 Swarovski Tear Drops

All rights reserved. © 2018 Karen Long. For personal use only, you may NOT sell items made from this pattern. This document is protected under copyright law and must not be reproduced, distributed, transmitted, published, or taught without the express written permission of the author.