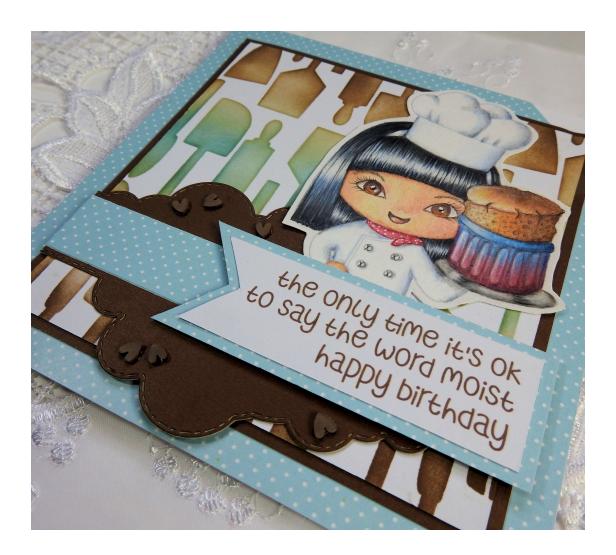

### <u>Prep</u>

Print two copies of the Miss Soufflé digistamp onto White "Pencil Suitable" Cardstock at 100% size. One should be unaltered with black lines, the other should be slightly greyscale. The pale one will be cut out.

Place Utensil Stencil over a piece of plain white card and use masking tape on all four edges to hold it down.

Print chosen sentiment onto a piece of white paper at either at 125%. Recolour text to be brown if preferred.

For example - three lines, aligned to right saying "The only time it is ok to say the word moist happy birthday"

# **Polychromo Pencils**

All of these pencils (apart from 132, 157, 160, 175) are in the standard 24 Pencil Polychromo Tin.

Skin 101, 109, 132, 187, 190

Eyes, Mouth and Eyebrows – 101, 115, 177, 187, 190, 199, 274

Hair – 101, 151, 157, 199

Hat and Shirt - 101- 120, 140, 199, 274

Bandana – 101, 219, 225

Ramekin – 101, 110, 157, 160, 177, 225

Plate – 101, 199, 274 (110 & 225)

Soufflé – 101, 109, 115, 175, 177, 187, 190