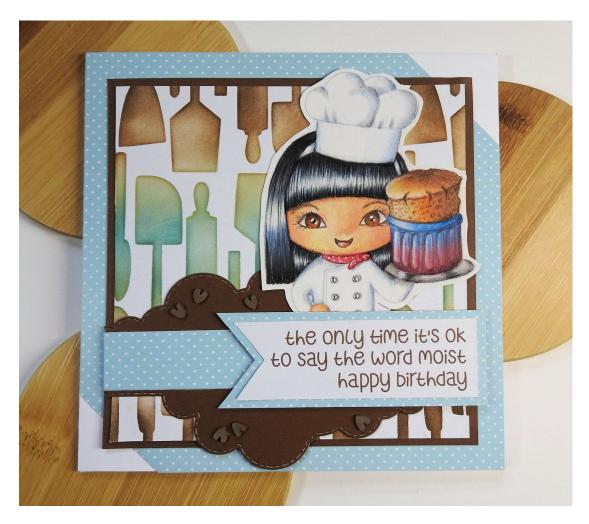

### <u>Prep</u>

Print two copies of the Miss Soufflé digistamp onto White "Pencil Suitable" Cardstock at 100% size. One should be unaltered with black lines, the other should be slightly greyscale. The pale one will be cut out.

Place Utensil Stencil over a piece of plain white card and use masking tape on all four edges to hold it down.

Print chosen sentiment onto a piece of white paper at either at 125%. Recolour text to be brown if preferred.

For example - three lines, aligned to right saying "The only time it is ok to say the word moist happy birthday"