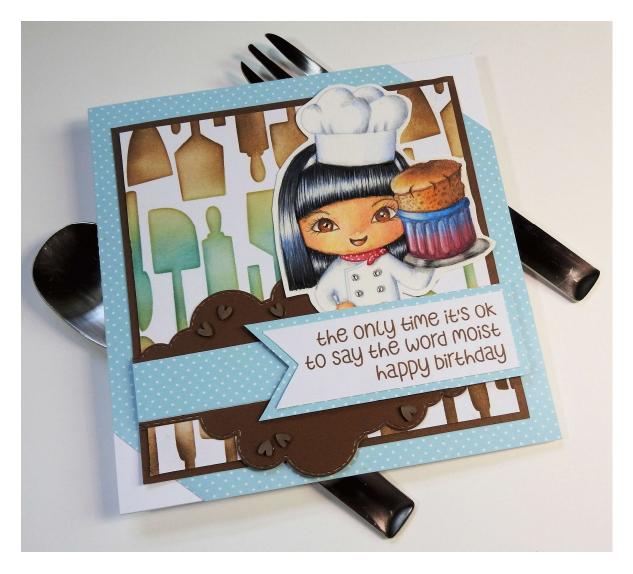

### <u>Prep</u>

Print two copies of the Miss Soufflé digistamp onto White "Pencil Suitable" Cardstock at 100% size. One should be unaltered with black lines, the other should be slightly greyscale. The pale one will be cut out.

Place Utensil Stencil over a piece of plain white card and use masking tape on all four edges to hold it down.

Print chosen sentiment onto a piece of white paper at either at 125%. Recolour text to be brown if preferred.

For example - three lines, aligned to right saying "The only time it is ok to say the word moist happy birthday"