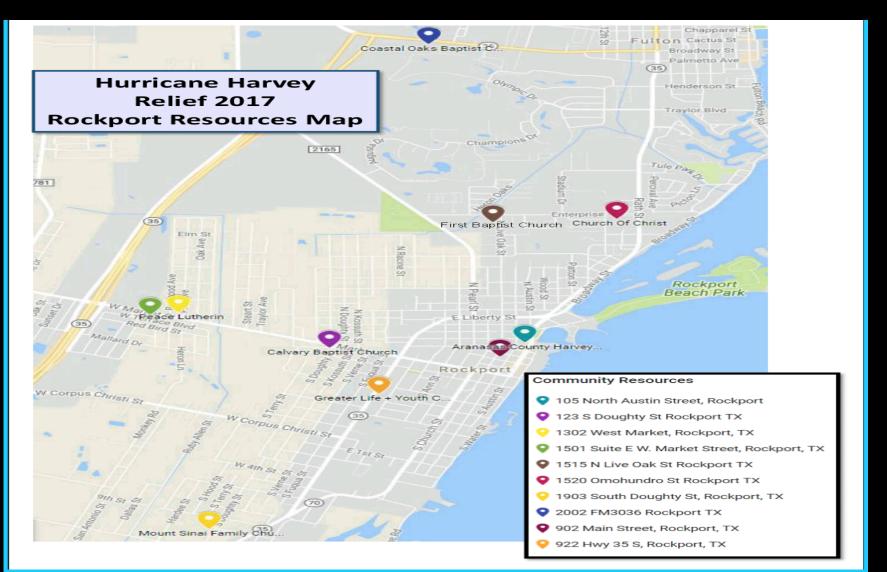

## PROJECT #4 Community Resource Mapping

Scan here with any barcode-scanner app

Navigate to map with this link https://goo.gl/Zt3PRq

(Link to map is case-sensitive)

Recognize common sources of stress before, during, and after a disaster

## PROJECT #4 Community Resource Mapping