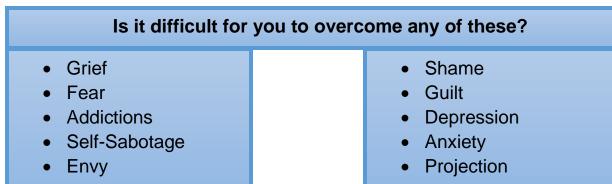

Please take a moment to reflect on these aspects, for they are core shadows and ones that need to be addressed for you to step into the light and be your authentic self. It's simple, but not easy—if it was, more people would be free to be themselves and not afraid to show you their true selves. I hope you're ready to start your journey on the path to health and wholeness today.