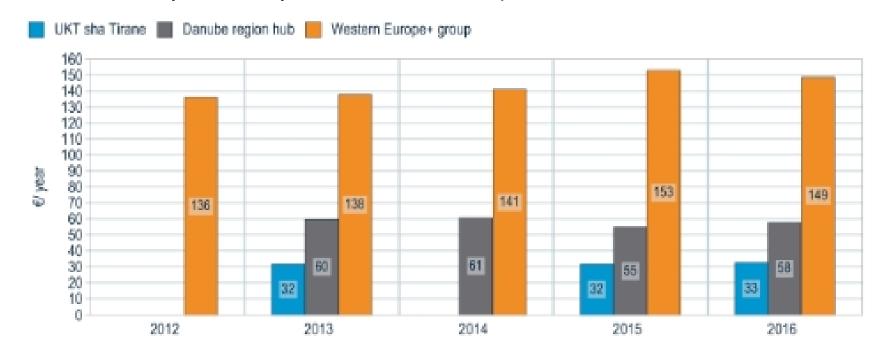

### ➤ Residential Water Bill at 100 m³ Consumption

UKT Tirana 33 €/year

Danube Region HUB 58 €/year

Western Europe + Group 49 €/year