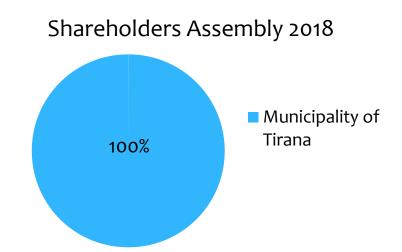

### **GENERAL OVERVIEW OF UKT**

UKT is a joint stock company established in 12.05.2000

of Vore

Management of the Company:

- 1. Shareholders Assembly
- 2. Administrative Council
- 3. General Manager (CEO)