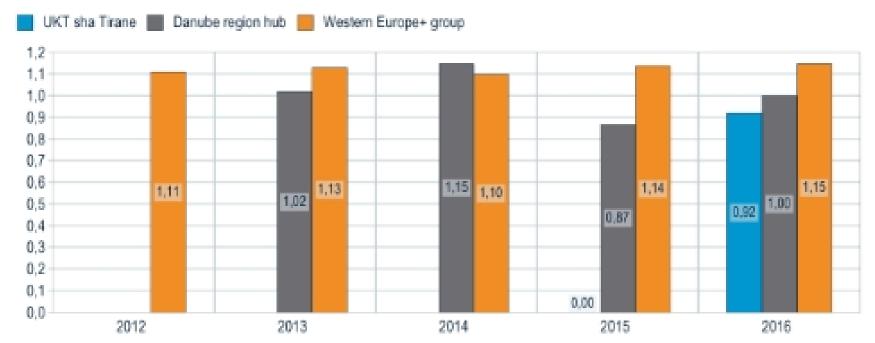

### > Total costs coverage ratio

UKT Tirana 0,92

Danube Region HUB 1,00

Western Europe + Group 1,15