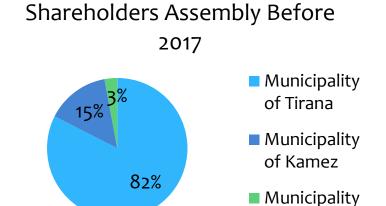

### **GENERAL OVERVIEW OF UKT**

UKT is a joint stock company established in 12.05.2000

of Vore

Management of the Company:

- 1. Shareholders Assembly
- 2. Administrative Council
- 3. General Manager (CEO)