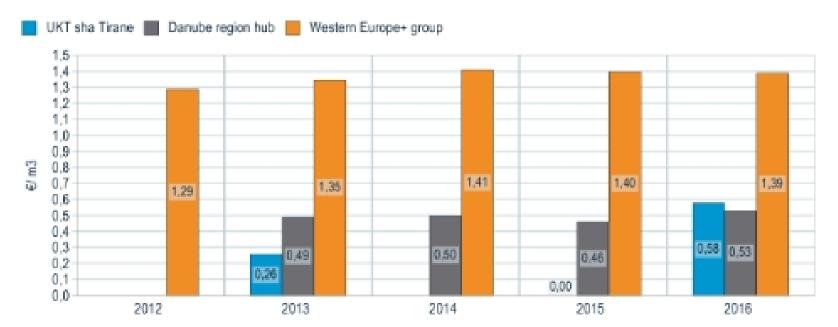

### > Average water charges for direct consumption

UKT Tirana 0,58 €/m<sup>3</sup>

Danube Region HUB 0,53 €/m³

Western Europe + Group 1,39 €/m³