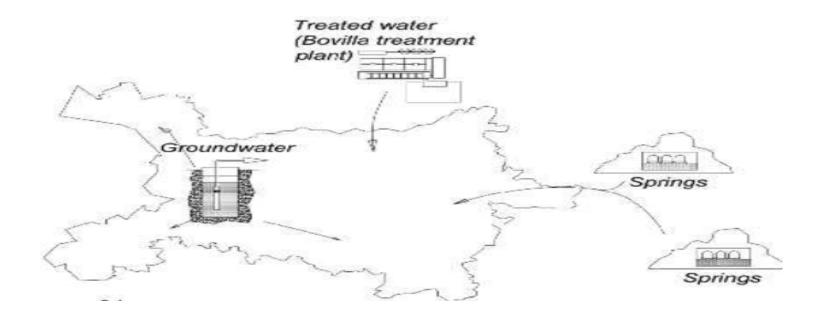

### **Water Supply System Scheme**

PRODUCTION TRANSMISION ACCUMULATION (DEPOTS) DISTRIBUTION

### Water Sources (3 types)

- 1. Gravity Sources (Natural Springs usually originated in mountains) (3)
- 2. Groundwater springs with mechanical elevation (Wells and Pumping stations) (7)
- 3. Surface water and Water Treatment Plant (1)

| Type of Sources                                  | No. | Name                             |
|--------------------------------------------------|-----|----------------------------------|
| Gravity Sources (Springs)                        | 3   | Selita                           |
|                                                  |     | Shën Mëria                       |
|                                                  |     | Bovillë e Vjetër                 |
| Groundwater springs (Wells and Pumping Stations) | 7   | Pishinat                         |
|                                                  |     | Laknas                           |
|                                                  |     | Bërxull                          |
|                                                  |     | Pema                             |
|                                                  |     | Buka                             |
|                                                  |     | Coca-Cola                        |
|                                                  |     | Çokollata                        |
| Surface Water and Water Treatment Plant          | 1   | Water Treatment Plant Of Bovilla |