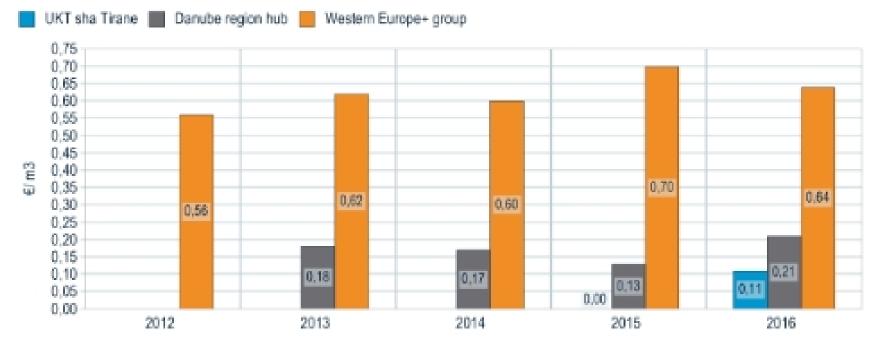

### > Average water charges for exported water

UKT Tirana 0,11 €/year

Danube Region HUB 0,21 €/year

Western Europe + Group 0,64€/year