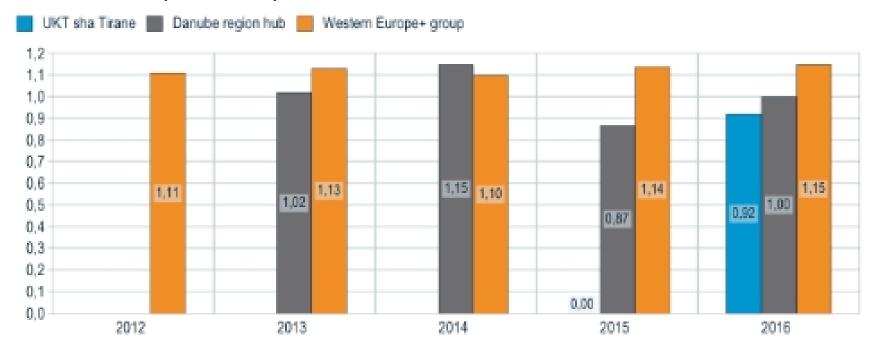

### > Total costs coverage ratio

UKT Tirana 0,92

Danube Region HUB 1,00

Western Europe + Group 1,15