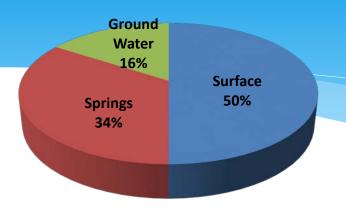

### Water Sources (3 types)

- 1. Gravity Sources (Natural Springs usually originated in mountains) (3)
- 2. Groundwater springs with mechanical elevation (Wells and Pumping stations) (7)
- 3. Surface water and Water Treatment Plant (1)

| Source Type        | <b>Total Production</b> |
|--------------------|-------------------------|
|                    | 2017 [m3]               |
| Surface            | 49 991 613              |
| Springs            | 34 115 021              |
| <b>Gound Water</b> | 15 851 365              |
| Total              | 99 957 999              |