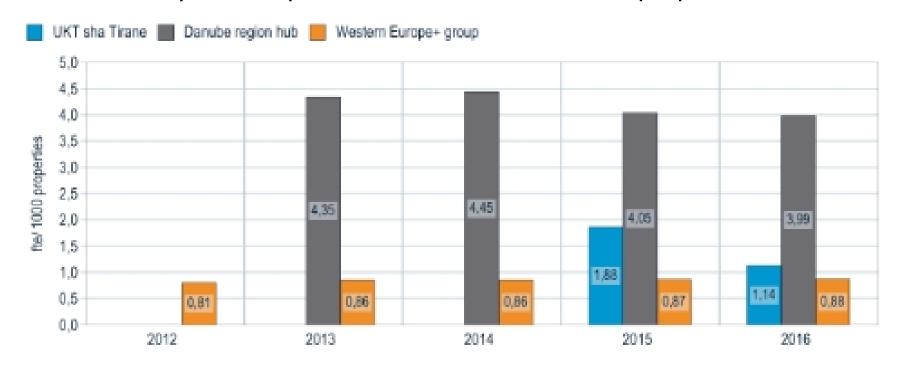

### > Personnel Intensity

UKT Tirana

Danube Region HUB

Western Europe + Group

1,14 fte / 1000 properties

3,99 fte / 1000 properties

0,88 fte / 1000 properties