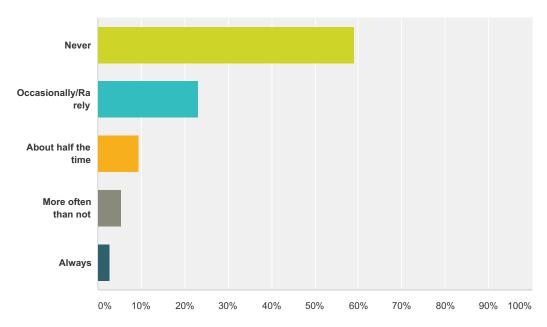

## Q53 I am worried that I may follow through on an impulse to hurt myself.

Answered: 1,427 Skipped: 321

| Answer Choices      | Responses |       |
|---------------------|-----------|-------|
| Never               | 59.15%    | 844   |
| Occasionally/Rarely | 23.13%    | 330   |
| About half the time | 9.46%     | 135   |
| More often than not | 5.47%     | 78    |
| Always              | 2.80%     | 40    |
| Total               |           | 1,427 |