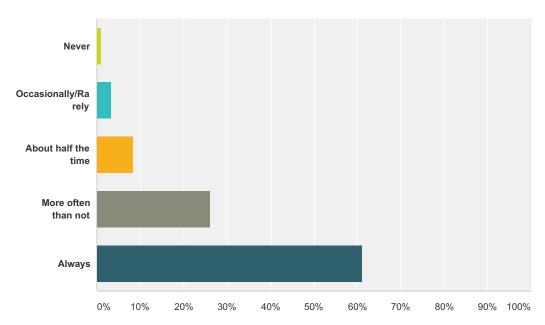

### Q51 I feel more anxious since I learned of my partner's behavior.

Answered: 1,429 Skipped: 319

| Answer Choices      | Responses |       |
|---------------------|-----------|-------|
| Never               | 0.98%     | 14    |
| Occasionally/Rarely | 3.43%     | 49    |
| About half the time | 8.26%     | 118   |
| More often than not | 26.17%    | 374   |
| Always              | 61.16%    | 874   |
| Total               |           | 1,429 |