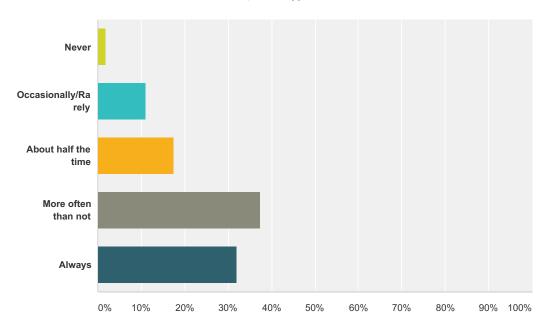

# Q42 After discovering my partner's sexual behaviors, I find that I am increasingly angry in response to my partner.

Answered: 1,435 Skipped: 313

| Answer Choices      | Responses |       |
|---------------------|-----------|-------|
| Never               | 1.95%     | 28    |
| Occasionally/Rarely | 11.08%    | 159   |
| About half the time | 17.63%    | 253   |
| More often than not | 37.35%    | 536   |
| Always              | 31.99%    | 459   |
| Total               |           | 1,435 |