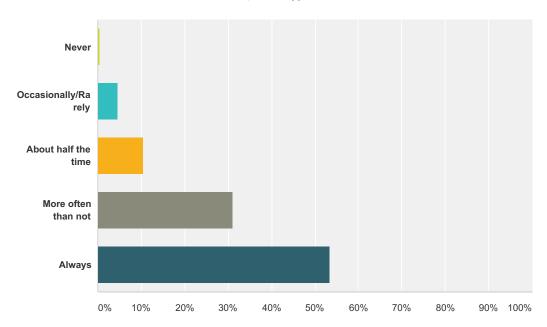

# Q44 I feel like I am emotionally on edge more now than I used to be before all this happened.

Answered: 1,431 Skipped: 317

| Answer Choices      | Responses |       |
|---------------------|-----------|-------|
| Never               | 0.49%     | 7     |
| Occasionally/Rarely | 4.68%     | 67    |
| About half the time | 10.41%    | 149   |
| More often than not | 31.03%    | 444   |
| Always              | 53.39%    | 764   |
| Total               |           | 1,431 |