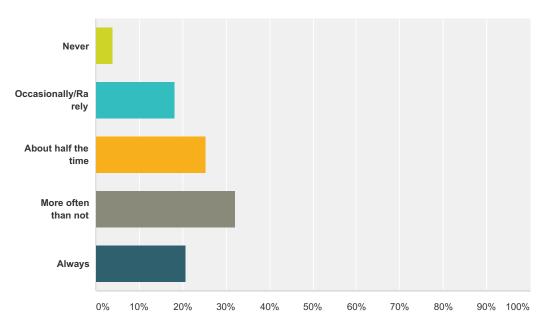

# Q44 I feel like I am emotionally on edge more now than I used to be before all this happened.

Answered: 1,431 Skipped: 317

| Answer Choices      | Responses |       |
|---------------------|-----------|-------|
| Never               | 0.49%     | 7     |
| Occasionally/Rarely | 4.68%     | 67    |
| About half the time | 10.41%    | 149   |
| More often than not | 31.03%    | 444   |
| Always              | 53.39%    | 764   |
| Total               |           | 1,431 |