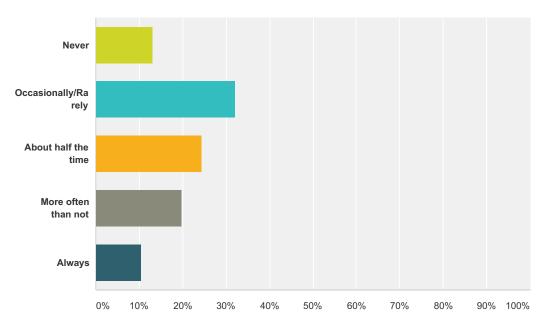

## Q47 I find that I lose things since I learned of my partner's behaviors.

Answered: 1,433 Skipped: 315

| Answer Choices      | Responses |       |
|---------------------|-----------|-------|
| Never               | 13.19%    | 189   |
| Occasionally/Rarely | 32.10%    | 460   |
| About half the time | 24.42%    | 350   |
| More often than not | 19.75%    | 283   |
| Always              | 10.54%    | 151   |
| Total               |           | 1,433 |