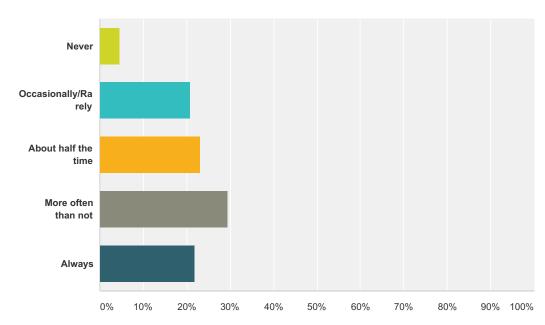

## Q41 Since learning of my partner's behavior I have difficulty falling asleep.

Answered: 1,433 Skipped: 315

| Answer Choices      | Responses |       |
|---------------------|-----------|-------|
| Never               | 4.54%     | 65    |
| Occasionally/Rarely | 20.80%    | 298   |
| About half the time | 23.17%    | 332   |
| More often than not | 29.52%    | 423   |
| Always              | 21.98%    | 315   |
| Total               |           | 1,433 |