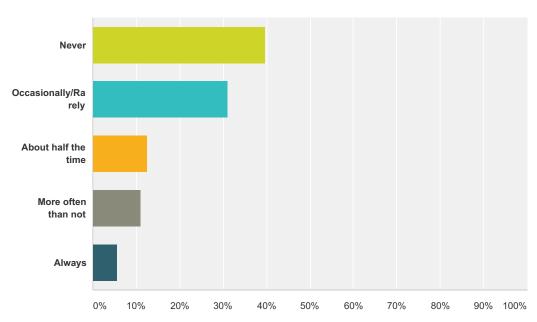

## Q52 I feel suicidal due to this experience with my partner.

| Answer Choices      | Responses |       |
|---------------------|-----------|-------|
| Never               | 39.71%    | 567   |
| Occasionally/Rarely | 31.02%    | 443   |
| About half the time | 12.46%    | 178   |
| More often than not | 11.13%    | 159   |
| Always              | 5.67%     | 81    |
| Total               |           | 1,428 |