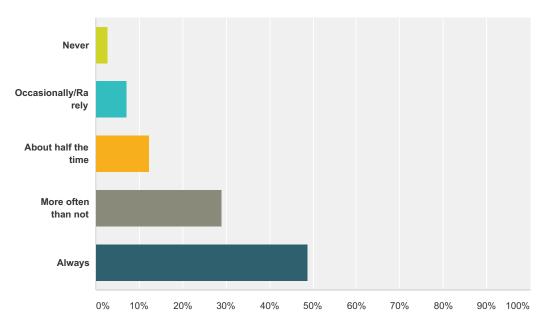

## Q49 When I am around my partner, I am constantly trying to read his/her emotions.

Answered: 1,430 Skipped: 318

| Answer Choices      | Responses |       |
|---------------------|-----------|-------|
| Never               | 2.80%     | 40    |
| Occasionally/Rarely | 7.06%     | 101   |
| About half the time | 12.24%    | 175   |
| More often than not | 29.02%    | 415   |
| Always              | 48.88%    | 699   |
| Total               |           | 1,430 |