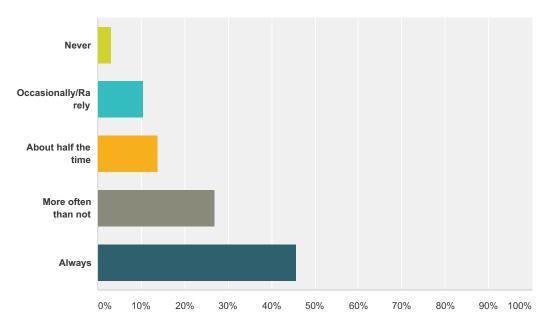

### Q51 I feel more anxious since I learned of my partner's behavior.

Answered: 1,429 Skipped: 319

| Answer Choices      | Responses |       |
|---------------------|-----------|-------|
| Never               | 0.98%     | 14    |
| Occasionally/Rarely | 3.43%     | 49    |
| About half the time | 8.26%     | 118   |
| More often than not | 26.17%    | 374   |
| Always              | 61.16%    | 874   |
| Total               |           | 1,429 |