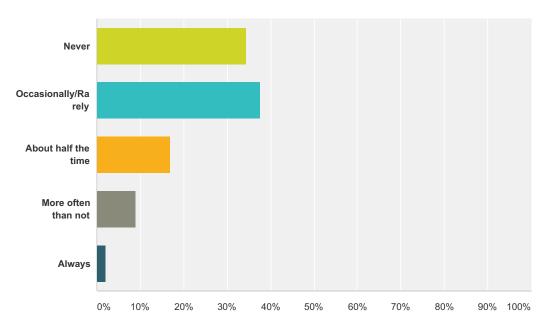

## Q45 I have been surprisingly calm since discovering my partners' behaviors.

| Answer Choices      | Responses |       |
|---------------------|-----------|-------|
| Never               | 34.52%    | 494   |
| Occasionally/Rarely | 37.53%    | 537   |
| About half the time | 16.91%    | 242   |
| More often than not | 9.01%     | 129   |
| Always              | 2.03%     | 29    |
| Total               |           | 1,431 |