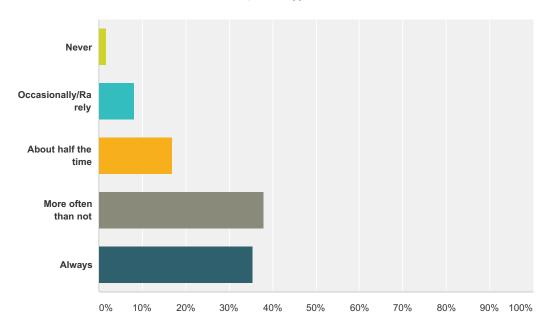

# Q43 I find that I am more critical in conversations with my partner since discovering his/her behavior.

Answered: 1,434 Skipped: 314

| Answer Choices      | Responses |       |
|---------------------|-----------|-------|
| Never               | 1.60%     | 23    |
| Occasionally/Rarely | 8.23%     | 118   |
| About half the time | 16.81%    | 241   |
| More often than not | 37.94%    | 544   |
| Always              | 35.43%    | 508   |
| Total               |           | 1,434 |