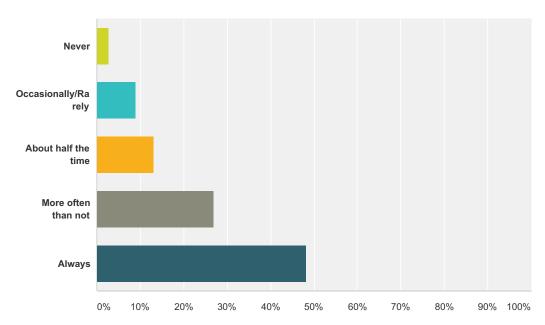

### Q50 I feel like I need to check up on my partner.

Answered: 1,433 Skipped: 315

| Answer Choices      | Responses |       |
|---------------------|-----------|-------|
| Never               | 2.79%     | 40    |
| Occasionally/Rarely | 9.07%     | 130   |
| About half the time | 13.05%    | 187   |
| More often than not | 26.87%    | 385   |
| Always              | 48.22%    | 691   |
| Total               |           | 1,433 |