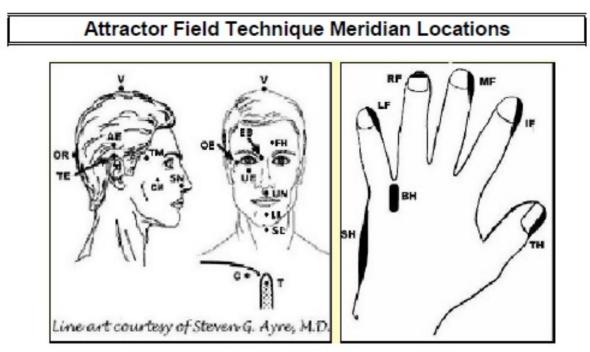

# **AFT Formulas for Anxiety & Insecurity**

| Tapping Location                                                         | #<br>Taps | Tapping Location                                                                      | #<br>Taps |
|--------------------------------------------------------------------------|-----------|---------------------------------------------------------------------------------------|-----------|
| AE = Above either Ear (TE point) on skull                                | 60        | OR = Occipital Ridge (bump) lower back of<br>skull                                    | 60        |
| BH = Back of either Hand between 3rd and<br>Little finger                | 225       | RF = Tip of either Ring Finger                                                        | 60        |
| C = Chest soft spot below collar bone 1½ - 2"<br>from center of Rib cage | 60        | SH = Side of either Hand from edge of palm to<br>include little finger center knuckle | 60        |
| CK = Cheek bone below corner of either eye                               | 60        | SL = Side of Larynx (Adam's apple)                                                    | 60        |
| DT = Double Tap (simultaneous AE-TE points<br>using two fingers)         | 60        | SN = Side of Nose at cheek where top<br>of nostril begins to flare outward.           | 60        |
| EB = End of either Eyebrow by Nose                                       | 60        | T = Thymus at top center of Rib cage                                                  | 60        |
| FH = Forehead 1½" above EB point                                         |           | TE = Top of Ear on top outside edge<br>(not skull)                                    | 60        |
| IF = Index Finger inside edge of nail                                    | 60        | TH = Thumb on inside edge of nail                                                     | 60        |
| LF = Little Finger inside edge of nail                                   | 60        | TM = Temple soft spot by hairline                                                     | 60        |
| LL = Under Lower Lip on center cleft                                     | 15        | UE = Under center of Eye on bone                                                      | 60        |
| MF = Middle Finger inside edge of nail                                   | 60        | UN = Under Nose on center of lip                                                      | 15        |
| OE = Outside corner of either eye                                        | 60        | V = Vertex (crown) centered on head                                                   | 60        |